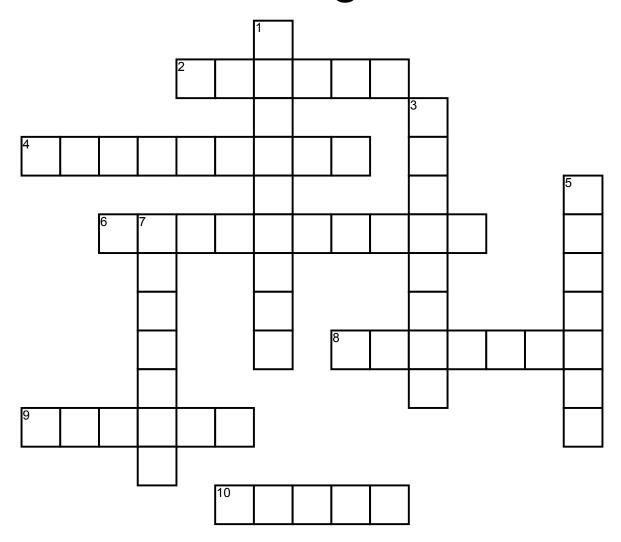

## <u>Across</u>

- 2. upward movement
- **4.** Standing out so as to be seen easily
- **6.** any of various devices suggesting spectacles, as one attached to a semaphore to display lights or different colors by colored glass.
- 8. leaves of the plants

- **9.** an area of shallow water separated from the sea by low sandy dunes
- 10. extremely bright as color

## **Down**

- 1. weird/bizarre
- **3.** grave, sober, or mirthless, as a person, the face, speech, tone, or mood
- 5. in an indefinite or unclear way
- **7.** A scary ghost #2spooky4me (imaginary)