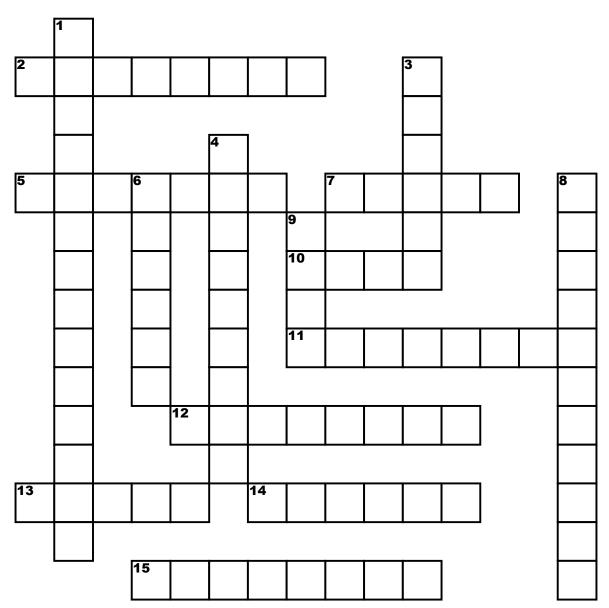

## **Geography and Science**

## Across

- 2. I have two landmasses and is in the 12. Capital of South China Sea
- 5. Name the ocean to the east of Australia
- 7. My flag has a bird of paradise on a red background and the Southern Cross on a background.
- 10. In which direction does the sun rise?

- 11. A state south of the Australian mainland
- Queensland
- 13. Capital of Western Australia
- **14.** Singapore is connected to Malaysia with a \_\_\_\_.
- 15. Capital of Australia

## Down

- 1. Name the country to the east of Irian Jaya
- 3. Capital of Tasmania
- 4. A country with its capital is Singapore
- 6. Name the ocean to the west of Australia
- 8. The capital of Malaysia
- 9. In which direction does the sun set?