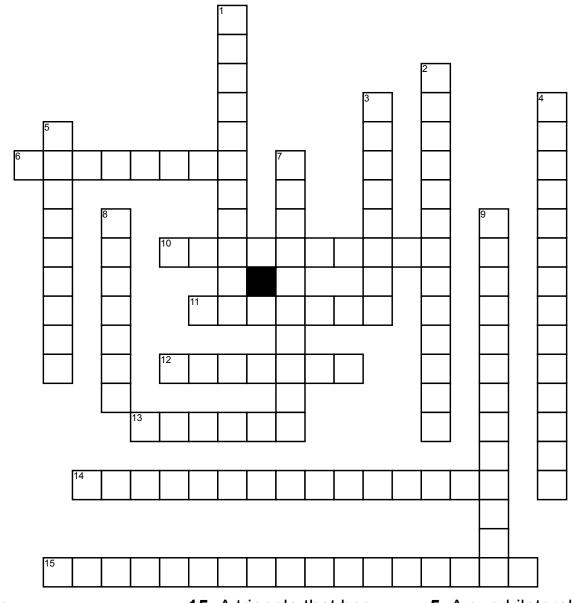

## Geometry Crossword Puzzle

## <u>Across</u>

**6.** A three-sided polygon

**10.** An angle that is 90°

**11.** A polygon that has six sides

**12.** An eight-sided polygon

13. A quadrilateral with four equal and straight sides and four right angles14. A triangle that has no equal sides

**15.** A triangle that has two sides equal in length **Down** 

## An angle that is more than 90° but less than 180° A quadrilateral that bas two pairs of sides

has two pairs of sides parallel

3. A five-sided polygon

**4.** A type of polygon that has all sides equal and all sides the same length

**5.** A quadrilateral with only one pair of parallel sides

**7.** An angle that is less than 90°

**8.** A parallelogram that has all four sides the same length

9. A four-sided polygon