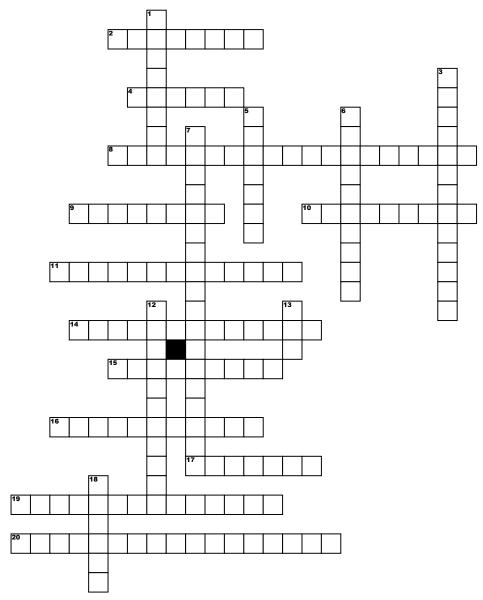

## **Geometry word puzzle**

## Across

- 2. polygon with 3 sides
- 4. The highest point
- 8. the angles which occupy the same position
- **9.** lines that never intersect
- **10.** quadrilateral with only one pair of parallel sides.
- 11. a triangle with a right angle
- 14. four sided figure

- **15.** figures in identical form
- **16.** 90 and less than 180 degrees
- 17. figure cut off by a line or being intersected
- **19.** opposite angles made by 2 intersecting lines
- **20.** triangle that has two sides of equal length

## <u>Down</u>

1. straight line passing from side to side

- **3.** triangle with 3 acute angles
- **5.** parallelogram with equal sides
- **6.** an angle of 90 degrees
- 7. 2 lines that meet at a right angle
- **12.** intersecting a system of lines.
- 13. part of a line with a fixed endpoint
- 18. a round shape