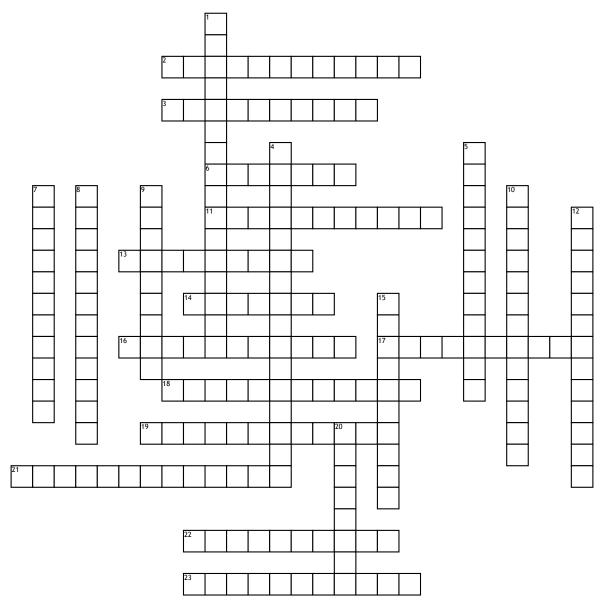

## **HS Terms 1.01**

## Across

- 2. within the uterus
- 3. cut upon
- 6. away from midline
- **11.** middle of carpal bones
- 13. cancer of blood cells
- 14. operate on after
- 16. slow in eating
- **17.** replace one (organ) with another
- 18. cut around

- **19.** reduced senses
- 21. between cells
- **22.** self immune
- 23. weakness of one side/half of the body

## Down

- 1. against inflammation
- **4.** not fully swollen or inflamed
- 5. muscle spasm
- 7. diabetes before common age

- 8. heart professional
- **9.** painful waste disposal (infectious)
- **10.** kissing/one nucleus disease
- **12.** tissue grows around outside of uterus
- 15. behind the nose
- **20.** between acute and chronic