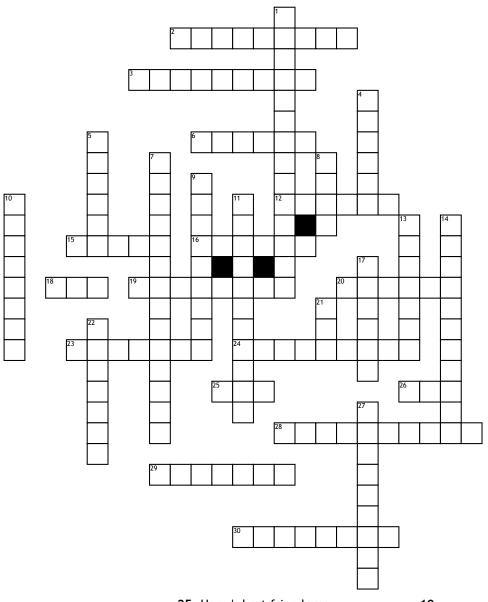

## Harry Potter and the Sorcerer's Stone Crossword

| Across                                       |
|----------------------------------------------|
| 2 Wizard Bank                                |
| 3. Most popular sport at Hogwarts            |
| <b>6.</b> Harry lived with his aunt, uncle,  |
| and cousin                                   |
| <b>12.</b> Harry lived under the             |
| for years                                    |
| 15. Harry talked to a at the                 |
| Z00                                          |
| <b>16.</b> Wizard's Shop at Alley            |
| 18. Hagrid lives in a                        |
| 19. Top student, Granger                     |
| <b>20.</b> The invisibility cloak originally |
| belonged to Harry's                          |
| 23. Hagrid's pet dragon's name was           |
|                                              |
| 24. Harry has a shaped scar                  |
| on his forehead                              |

| <ul> <li>25. Harry's best friend was</li> <li>Weasley</li> <li>26. The Sorting</li> <li>28. Heamaster Albus</li> <li>29. Non-wizards are called</li> <li>30. Hogwarts School of Witchcraft and</li> </ul> |
|-----------------------------------------------------------------------------------------------------------------------------------------------------------------------------------------------------------|
| <u>Down</u> 1. Quirrell planned to steal the                                                                                                                                                              |
| 4. Harry played the's position in Quidditch                                                                                                                                                               |

| 1. Quirrell plar                    | nned to steal the                |
|-------------------------------------|----------------------------------|
| 4. Harry played                     |                                  |
| <b>5.</b> Harry was _ when he found | years old<br>out he was a wizard |
|                                     | _ was guarding the               |
| 8. "Students m a cat OR a           | ay also bring an owl OR          |
|                                     | t not be named                   |
|                                     |                                  |

| 10               | 9 3/4                    |
|------------------|--------------------------|
| 11. Harry's Ener | my                       |
| 13. Harry knew   | about                    |
|                  | he was a wizard          |
| 14. The boy wh   |                          |
| 17               | was the first person to  |
| tell Harry he wa | as a wizard              |
| 21. Professer M  | cGonagall first appeared |
| as a             | _                        |
| <b>22.</b> J.K   |                          |
| 27. Draco Malfo  | y was in the             |
| House            |                          |
|                  |                          |