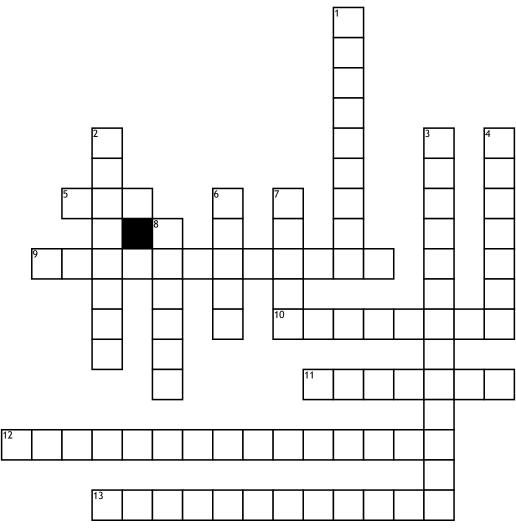

## Health Risk Crossword Puzzle

## **Across**

- 5. Drowsiness, nausea,vomiting, loss of consciousness9. High blood pressure, rapid,
- heartbeat, heart failure, death

  10. Rapid onset of tolerance,
  addiction
- 11. Nausea, abdominal pain, malnutrition, headache, stroke, seizure, heart attack, death
- **12.** Memory loss, heart and nerve damage

**13.** Reduced heart rate, blood pressure, respiratory function, death

## **Down**

- 1. Reduced respiratory function, respiratory arrest, death
- **2.** Decreased blood pressure, drowsiness, memory loss, gastrointestinal disturbances
- **3.** Depression, fever, irritability, loss of judgment, dizziness

- **4.** Reduced respiratory function, respiratory arrest, death
- **6.** Rapid increase in heart rate and blood pressure, death
- **7.** Nausea, constipation, addiction
- **8.** Confusion, sedation, unconsciousness, coma, addiction

## **Word Bank**

Amphetamines GHB Heroin

Morphine Barbiturates Crack

Opium Rohypnol Codeine

Cocaine Methamphetamine Tranquilizers

Oxycodone