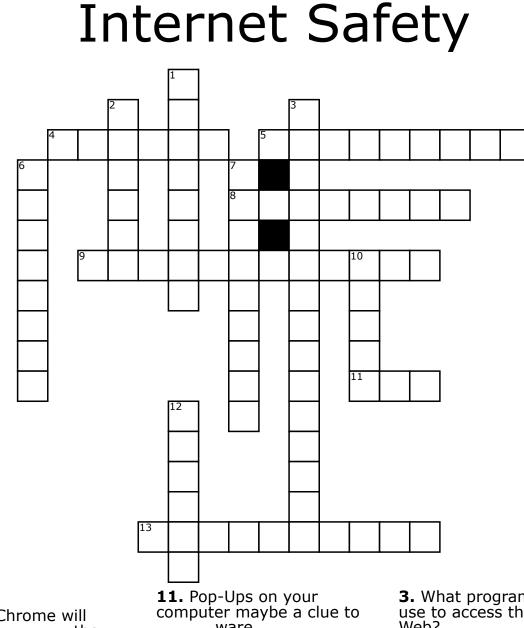

## Across

**4.** Google Chrome will allow to \_\_\_\_\_ the Internet. 5. Avast is a common \_\_\_\_\_ -\_\_\_\_ program 8. A hacker may steal

your... **9.** Bing is a... ware.

13. Snail mail v \_\_\_\_\_ mail

## <u>Down</u>

1. What can you use to protect your personal information.

2. Which click do you use to open a program?

**3.** What program can you use to access the World Wide Web?

**6.** I will protect your computer from intruders.

7. What must you do to make changes?

**10.** Name the images sometimes found on the Desktop.

**12.** Name a popular Search Engine.

## Word Bank

Icons Password Google Firewall

Browse Anti Virus Search Engine

Double Electronic Identity

Spy Internet Browser Highlight