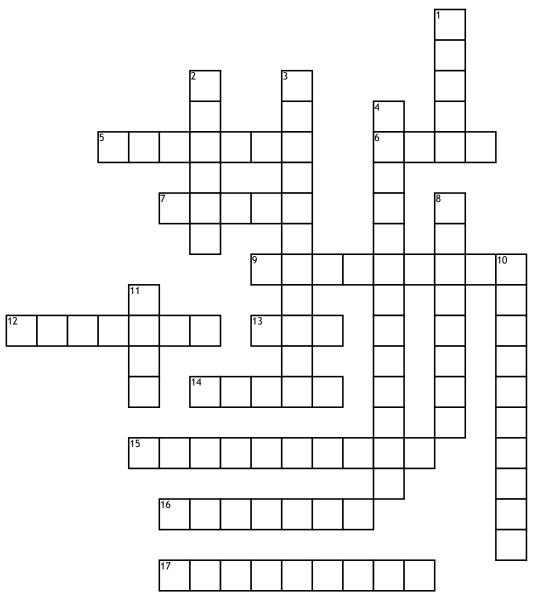

## Keira's ICT Crossword

## Across

- **5.** Adding cells together on excel is called a
- **6.** What do you call a box that is outlined green in excel
- **7.** What Microsoft logo has purple people on it
- **9.** Who should we never talk to online
- **12.** What symbol do we see in the top left corner of a safe website next to the url
- **13.** Who should be the only person that knows your password

- **14.** If you feel unsafe online you should tell someone you
- 15. What Microsoft logo is red with a P
- **16.** What microsoft logo has a blue envelope on it
- 17. What do you call it when you click on an image and it takes you to a website/image/file

## **Down**

1. What Microsoft logo is green with an E

- **2.** What Microsoft logo is blue with a Y
- **3.** How can I make text fly in in my PowerPoint
- **4.** What do you use when you want to move slides, go to the first slide etc in PowerPoint
- **8.** What Microsoft logo has a cloud on it
- **10.** What Microsoft logo is turquoise with an S
- 11. What Microsoft logo is blue with a W