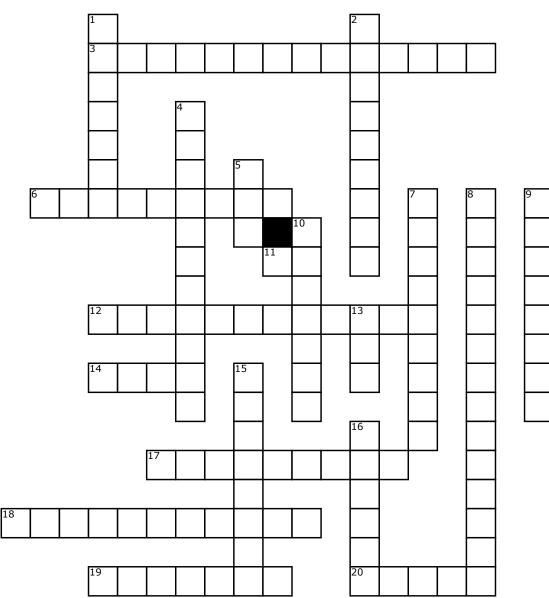

## King Tut Puzzle

## <u>Across</u>

**3.** A writing system made up of a combination of pictures and sound symbols

**6.** King Tut's father

**11.** King Tut's successor **12.** Who discovered King Tut's tomb

14. Age when

Tutankhamun became king **17.** The process of treating a body to keep it from decaying **18.** A government official **19.** A line of rulers from one family

**20.** How old was King Tut when his father died

## <u>Down</u>

 Ruler of ancient Egypt
 Government by religious leader

4. King Tut's full name

**5.** How many years did King Tut reign

7. King Tut's mother

8. King Tut's wife

9. Woven cloth

10. Great stone tomb built for an Egyptian pharoah
13. How many stillborn deaths did King Tut have
15. A water or rapids in a river

**16.** A government representative to another country