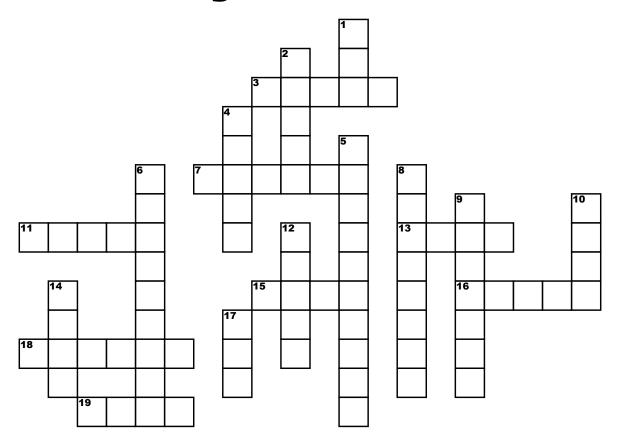

Lilly"s Puzzle

| <u>Across</u>               | <b>19.</b> throw       | 9. Nana's first                        |
|-----------------------------|------------------------|----------------------------------------|
| <b>3.</b> aviator           | Down                   | name                                   |
| 7. sprinter                 | <b>1.</b> frozen water | <b>10.</b> opposite of                 |
| <b>11.</b> body of salt     | 2. Lilly's last name   | head                                   |
| water                       | <b>4.</b> banana       | <b>12.</b> Daddy's<br>favourite player |
| <b>13.</b> opposite of shut | <b>5.</b> scared       | Brady                                  |
| <b>15.</b> quick            | 6. Montreal's team     | <b>14.</b> fast walk for a             |
| <b>16.</b> grilled bread    | 8. Daddy's             | horse                                  |
| 18. Robbie's sport          | favourite sport        | <b>17.</b> three                       |