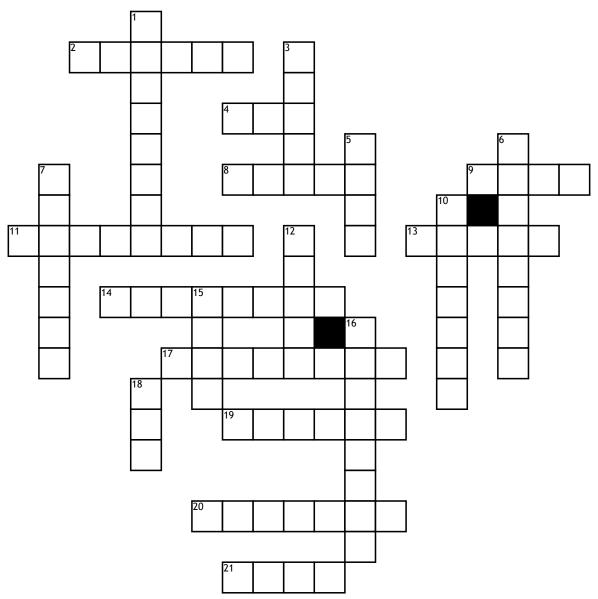

## **Across**

- 2. Roger throws \_\_\_\_\_ to annoy Henry.
- **8.** Symbolic of the authority
- 9. They used Piggy's glasses to start a
- 11. Symbolic of evil.
- 13. Elected chief over Jack.
- 14. What kind of leader is
- 17. The twins are called
- 4. \_\_\_\_ gives Ralph meat from Jack's fester in the society they form.
  - mysterious boy

- 19. Before the officer arrived, there were no \_\_\_\_.
- **20.** For what purpose does Jack want his choir used?
- 21. Percival forgets his \_\_\_\_

- 1. Where does the pilot land?
- 3. Poetic, sensitive, loner,
- 5. In chapter 4 Ralph spots a on the horizon.
- **6.** The boys' transportation to the island.
- 7. What did the attackers steal from Piggy?

- 10. After Piggy's death Jack orders the \_\_\_\_ of the twins.
- **12.** Represents rescue.
- 15. The tribe burnt the island in order to \_\_\_\_ Ralph.
- 16. The young children are called?
- 18. The Lord of the Flies is a \_\_\_\_'s head.