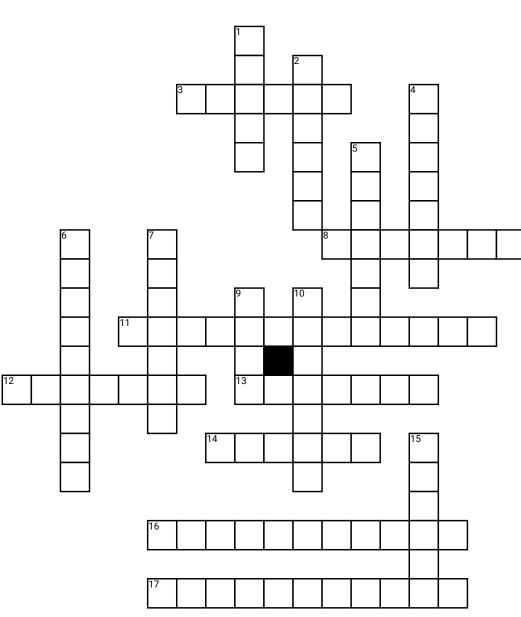

## Macbeth

## <u>Across</u>

3. What is the name of the forest that goes to Dunsinane Hill?
8. Who killed Macbeth?
11. Where is Macbeth's castle?
12. At the end of the story, who became king?
13. What county helped defeat Macbeth?

14. Who was blamed for Duncan's death?
16. Who influenced Macbeth to kill Duncan?
17. Who wrote Macbeth?
Down
1. How many witches

 How many witches are there?
 Macbeth became Thane of \_\_\_\_\_\_
 How did Lady Macbeth die? 5. Who is Banquo's son?6. Where does the story take place?

7. "Hubble, bubble, toil and \_\_\_\_\_"

9. How many acts are there in Macbeth?
10. What was used to kill Duncan?
15. Who was the doorman at Macbeth's castle?