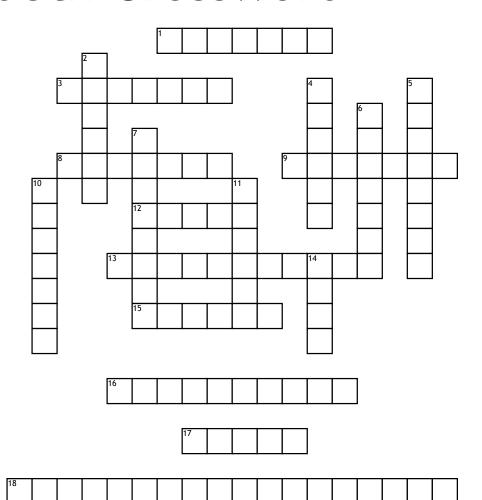

## Macbeth Crossword

## **Across**

- 1. Who escaped MacBeths assassins?
- **3.** Who was thane of glamis?
- **8.** How did Lady MacBeth die?
- **9.** Who was Duncan's youngest son?
- **12.** How many prophecies did the witches make over MacBeth?
- **13.** Who committed suicide because of "the blood on her hands"?
- 15. "Out \_\_\_\_spot! Out I say!"
- **16.** Where was MacBeth's castle located?
- **17.** Where does MacBeth go to be coronated
- **18.** Who wrote the play "MacBeth"?

## <u>Down</u>

- **2.** Who was MacBeth's best friend? (Until MacBeth murdered him)
- **4.** MacBeth slowly turns into this throughout the play
- **5.** "Double, double toil and trouble, fire burn and \_\_\_\_ bubble"

- **6.** Who killed Duncan to be the next king of Scotland?
- **7.** In which country does the play take place?
- **10.** Who killed MacBeth?
- **11.** Who was the boss of the witches?
- **14.** A characteristic associated with the witches