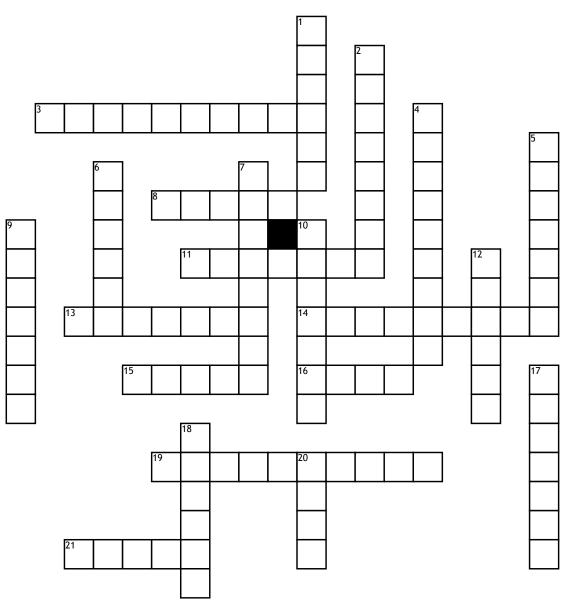

## **Across**

- 3. When Malcolm orders his soldiers to cut down the trees \_\_\_\_ and move them up Dunsinane hill
- 8. How many witches are there?
- 11. Where does Donalbain flee to after their father's murder?
- 13. Where does Malcolm flee to after their father's murder?
- **14.** What is the name of Macbeth's castle?
- **15.** Lady Macbeth washes invisible from her hands

- **16.** How many acts were there **6.** Macbeth's chief servant in Macbeth
- **19.** When all the \_\_ done, When the battle's lost and won"- Witches
- 21. Macbeth sees

Banquo's\_\_\_\_\_ at the dinner

## <u>Down</u>

- 1. Macbeth becomes Thane of\_\_\_\_\_ after being Thane of Glamis
- 2. Country ruled by Duncan
- 4. Duncan's second son
- **5.** How did Lady Macbeth Die?

- 7. Macbeth is\_\_\_\_\_ by Macduff
- 9. Banquo's son
- 10. Person that kills Macbeth
- 12. Who were the people who Macbeth killed because "he couldn't hold back his emotions"
- 17. Who was the first person to find King Duncan dead?
- 18. How did Macbeth feel after killing Duncan?
- 20. Macbeth cannot be killed by any man \_\_\_\_\_of a women