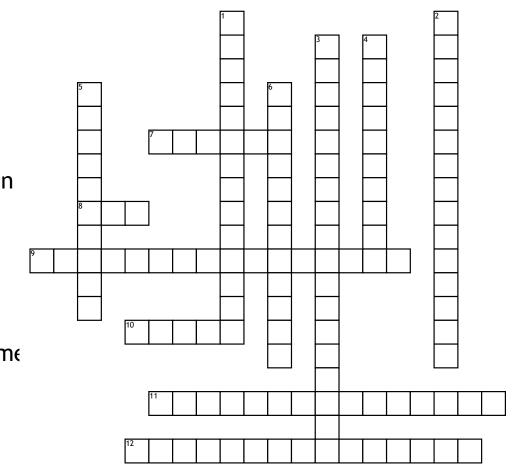

## Male Reproductive System

## <u>Across</u>

7. Whats another word for sex gland
8. Initiates the sperm production
9. Distend with blood and produce an erection

10. Organ of the male genitourinary system and the urinary system
11. What is the production/developme of mature spermatozoa
12. Produce seminal fluid

## <u>Down</u>

 Round gland at the base of the bladder that produces prostatic fluid
 Large collecting duct that holds spermatozoa and seminal fluid
 Stimulates the release of testosterone
 that is atta the outer we each testis
 The long that receive spermatozoa

4. Long coiled tube that is attached to the outer wall of each testis
5. The long duct that receives spermatozoa from epididymis
6. Stimulates sperm production and sex drive