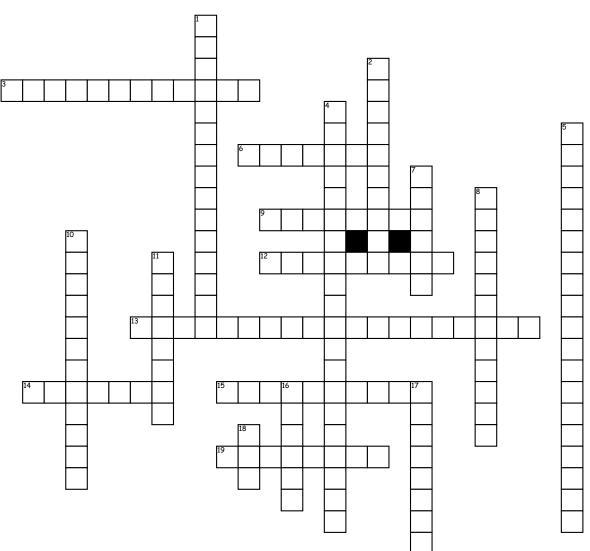

## Math Crossword Puzzle

## <u>Across</u>

- **3**. 900 + 90 +9
- 6. dividend divide by

9. \_\_\_\_\_ divided by divisor

**12**. the big number of what is being subtracted.

13. a+b=b+a

**14**. the answer to a multiplecation question.

**15**. the answer to a subtraction problem.

**19**. the answer to a division problem

## <u>Down</u>

1. 4 squared

- 2. the numbers being subtracted are called?
- 4. change the grouping
- **5**. 2×3=3×2

7. what are the numbers being added together called?

**8**. 12,295.4736

**10**. the big number that the exponent is over

**11**. the small numbers that are above the big numbers

16. find the greatest \_\_\_\_\_ of 2 and 100

**17**. multiple of #11

**18**. what is an answer to a addition prblem?