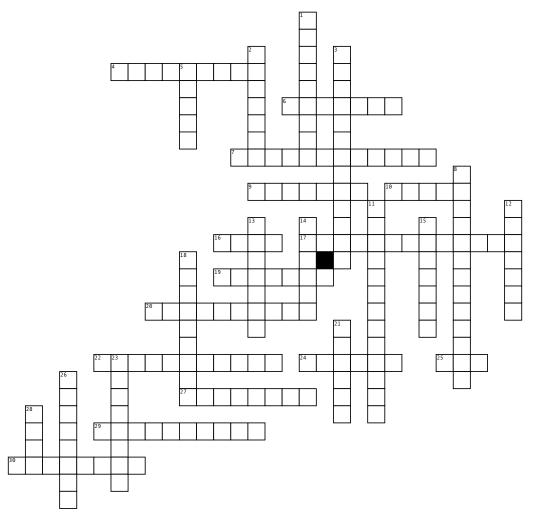

## Math Wordpuzzle

## Across

4. a paralellogramwith four right angles

**6.** a ten-sided polygon

7. lines that touch each other

9. an eight-sided polygon

10. a flat surface that goes on andon in all directions

 ${\bf 16.}$  the number of square units needed to cover a figure

17. A four-sided polygon

19. shapes that have the same size but no the same size sometimes

20. an angle tha measures 90 degrees

22. an angle that measures more than 90

24. the common endpoint of two rays

25. a part of line that has one endpoint and goes on forever in one direction

**27.** a three sided polygon **29.** an angle that measures less than 90 degrees

30. a five-sided polygon <u>Down</u>

1. the distance around a figure

2. a six-sided polygon

3. a quadrilateral in which the opposite sides are parallel and congruent
5. a figure formed by two rays with the same

endpoints

8. lines that intersect and form right angles

11. the distance around a circle12. a closed plane figure with any number of sides

 ${\bf 13.}\ {\bf a}$  subset of a line which contains two endpoints

14. a rectangle with four equal sides

15. two lines that never intersect

18. figures and shapes that same size

21. a closed plane figuring having all points an equal distance from the center

23. a line that divides an angle half

26. a line that divides a figure into two matching parts

28. a staright path with no endpoints that goes on forever

## Word Bank

| MOI G Daille  |              |               |           |           |               |
|---------------|--------------|---------------|-----------|-----------|---------------|
| acute angle   | obtuse angle | perpendicular | parlell   | rectangle | quadrilateral |
| parallelogram | octagon      | decagon       | bisector  | similar   | ray           |
| right angle   | symmetry     | triangle      | congruent | polygon   | circumference |
| intersecting  | vertex       | circle        | angle     | plane     | square        |
| pentagon      | hexagon      | line          | segment   | perimeter | area          |
|               |              |               |           |           |               |