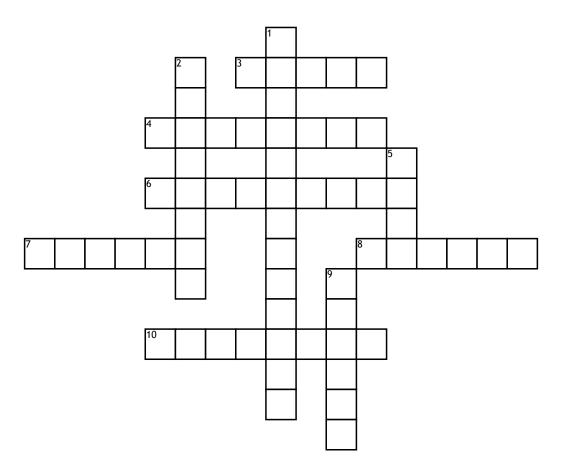

## <u>Across</u>

- 3. The area of a rectangle is the length times the ?
- 4. The \_\_\_\_\_ of a 3D shape has the units of L
- **6.** The distance around a shape is called the ?
- **7.** pi x r^2 is the area formula for what shape?
- **8.** The distance from the centre of the circle to the edge

- **10.** 1/2bh is the area formula for what shape? **Down**
- **1.** The distance around a circle is called the ?
- **2.** The distance from one side of a circle to the other that goes through the centre of the circle
- 5. The space inside a 2D shape
- 9. The space inside a 3D shape

## **Word Bank**

Diameter Circle Perin Circumference Width Volumentary Capacity

Perimeter Area Volume Radius