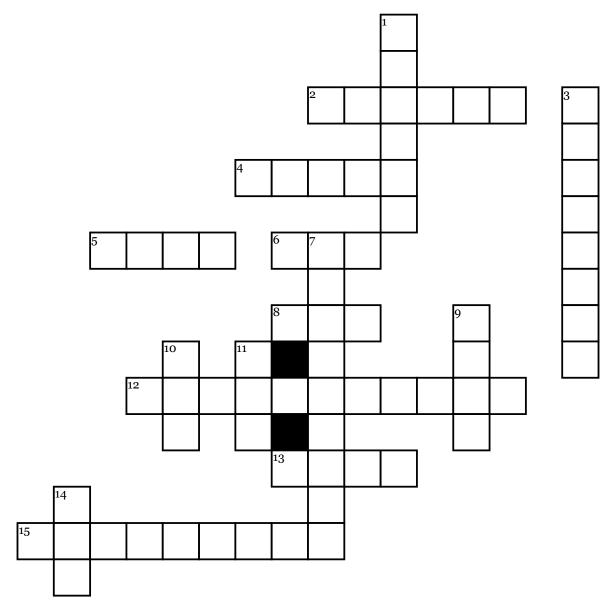

## Michaela's excel crossword

## **Across**

- **2.** A verticle group of cells.
- **4.** A character that can be used in a calculation.
- **5.** The basic unit of a worksheet.
- **6.** Returns the largest value in a set of values.
- **8.** Returns the smallest values in a set of values.

- **12.** A chart that uses bars of various hieghts.
- **13.** Usually letters that are entered into cells.
- **15.** A chart that uses points connected by a line.

## **Down**

- **1.** characters that can be used in a calculation.
- **3.** A number of related worksheets in a folder

- **7.** Right, centered and left \_\_\_\_\_
- **9.** Arrange a group of numbers or letters.
- **10.** A horizontal group of cells.
- **11.** Adds the contents together.
- **14.** A chart that shows a part to a whole.