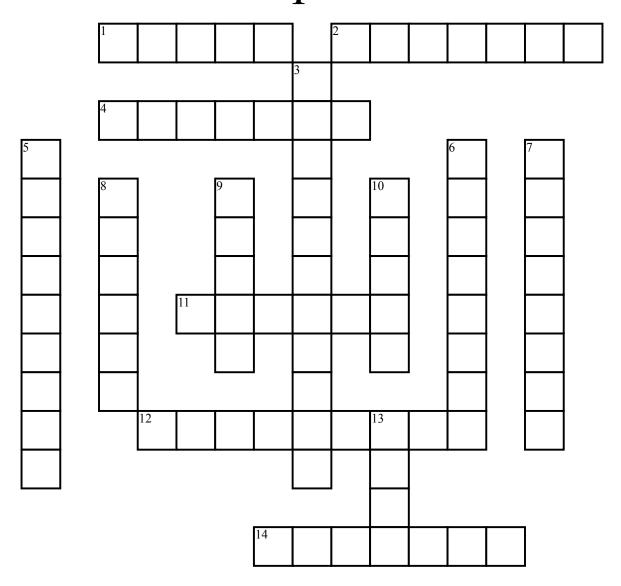

## Midieval weapons and armor

## **Across**

- 1. trashing tool consisting of a wooden staff with a short heavy stick swinging from it
- **2.** spiked metal device that is thrown
- 4. a very tall bow
- 11. short knife
- **12.** intended for close combat

14. a light spear

## **Down**

- **3.** club with a heavy spiked head
- **5.** a large broad bladed axe
- **6.** short sword with a curved blade
- 7. a bow fixed across a wooden support with a groove for the bolt

- **8.** broad piece of metal held by straps or a handle
- **9.** a weapon with a long shaft and pointed tip
- **10.** a long bladed weapon intended for slashing or thrushing
- **13.** A type of club with a heavy head