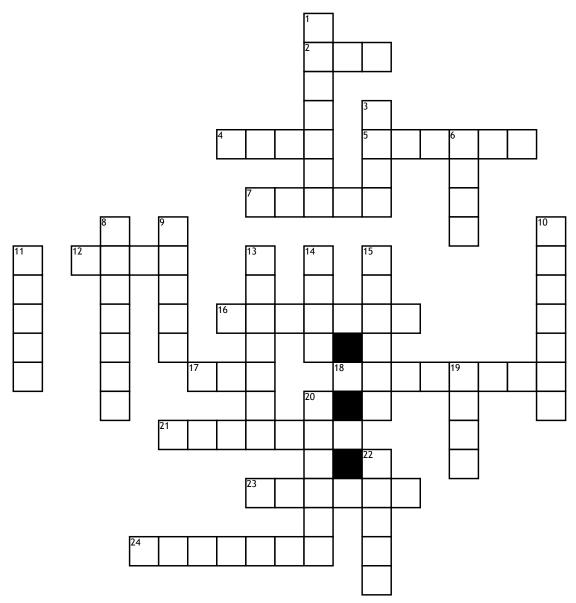

## Across

- 2. Head of the family
- **4.** Matriarch of the family
- **5.** Oldest great granddaughter
- 7. Favorite son in law
- 12. Middle son's wife
- 16. Grandson
- 17. Middle son
- 18. Youngest daughter
- 21. Oldest son

- **23.** Second granddaughter
- **24.** Middle great granddaughter

## **Down**

- 1. Youngest great granddaughter
- 3. Youngest son
- **6.** Newest granddaughter
- 8. Ruby's momma

- **9.** Oldest grandsons wife
- 10. First grandchild
- 11. Oldest grandson
- 13. First daughter in law
- 14. Oldest daughter
- 15. Youngest Grandson
- 19. Grandson
- 20. Only grandson in law
- 22. Third granddaughter