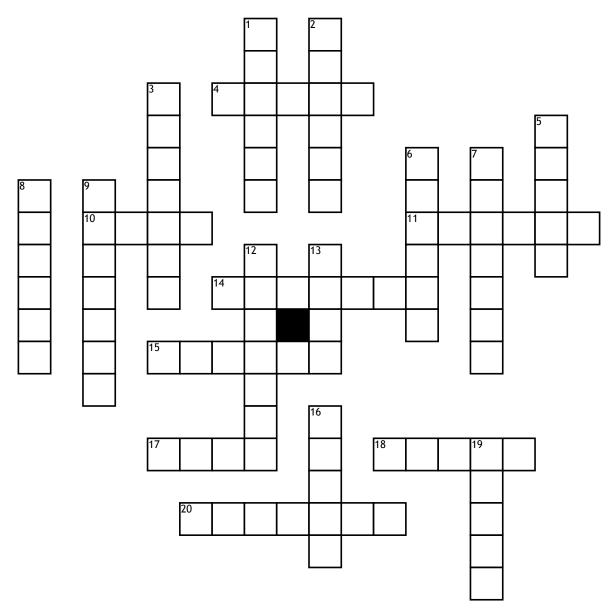

## "Mrs. McClung's 4th grade crossword puzzle"

| Δ | cr       | O        | 55       |
|---|----------|----------|----------|
|   | <u> </u> | <u> </u> | <u> </u> |

- 4. bees produce \_\_\_\_\_and honey comb10. i walked threw the
- 11. Lassie is a \_\_\_\_\_\_.14. where do prairie dogs
- 15. I walked around the
- 17. my dad had \_\_\_\_ duty

- 18. a bank holds
- 20. i love this \_\_\_\_\_.

## <u>Down</u>

- 1. your a \_\_\_\_\_ at this
- **2.** ready \_\_\_\_\_ go!
- 3. \_\_\_\_\_ I did it 5. we watched a scary
- \_\_\_\_·

| 6. | do | you | play |
|----|----|-----|------|
|----|----|-----|------|

- 7. the wind almost flew me off the \_\_\_\_\_.
- 8. today was \_\_\_\_\_outside
- 9. I lost 2,000 \_\_\_\_ from riding that trail
- **12.** you can ride a \_\_\_\_\_ in San Fransico
- 13. i like in new york
- **16.** it is a \_\_\_\_\_ day
- 19. the fridge was