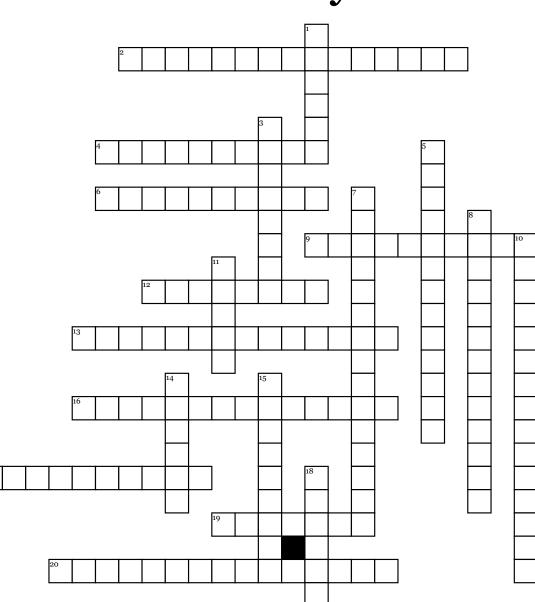

## Muscular System

## <u>Across</u>

**2.** Large muscle on the chest

- **4.** Muscle above the knee
- 6. Causes swelling

**9.** Muscles that are located between the ribs and the pelvis, on the front of the body

12. Opens a joint

**13.** Tendon in the heel

16. Butt muscle

17. The bulk of the chest19. Muscle located in the upper arm and elbow joint

**20.** Muscles connecting the upper extremity to vertebral column

## <u>Down</u>

**1.** Controls the motion of elbows and shoulders

**3.** Attach to shoulder

**5.** Muscle found in heart

**7.** A muscle that contracts and moves a limb

8. Chief muscle of calf; flexes knees and foot10. Muscles that attach to the bone

**11.** Contains many veins and arteries

14. When an organ or tissue protudes through an area of weak muscles15. Muscles that laterally rotates the hip

18. Closes a joint