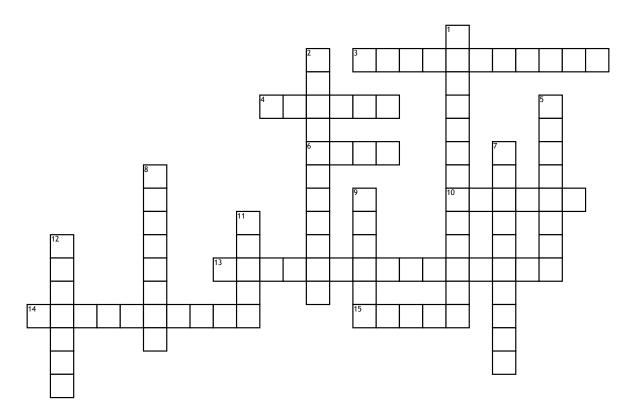

## **New France**

## **Across**

- 3. The British formed the \_\_\_\_ to win the seven years
- war.
- 4. Located near Ile d'Orleans.
- **6.** The Acadians had to take an \_\_\_\_\_ to the queen.
- **10.** Montcalm is the leader of the \_\_\_\_ army.
- **13.** The place that Wolfe and Montcalm were killed.

- **14.** The river that the British army went accross to get to the plains of Abraham
- **15.** Wolfe sent 150km of \_\_\_\_\_ for his Three Pronged Attack.

## Down

- 1. The \_\_\_\_\_ \_\_\_ was signed in 1763.
- 2. Located near Quebec.

- **5.** The leader of the French army was \_\_\_\_\_.
- 7. Montcalm was the leader of the \_\_\_\_
- **8.** People who fought in the war.
- **9.** Both Wolfe and Montcalm had army \_\_\_\_\_.
- **11.** Who was the leader of the British army?
- **12.** Wolfe is the leader of the \_\_\_\_ army.