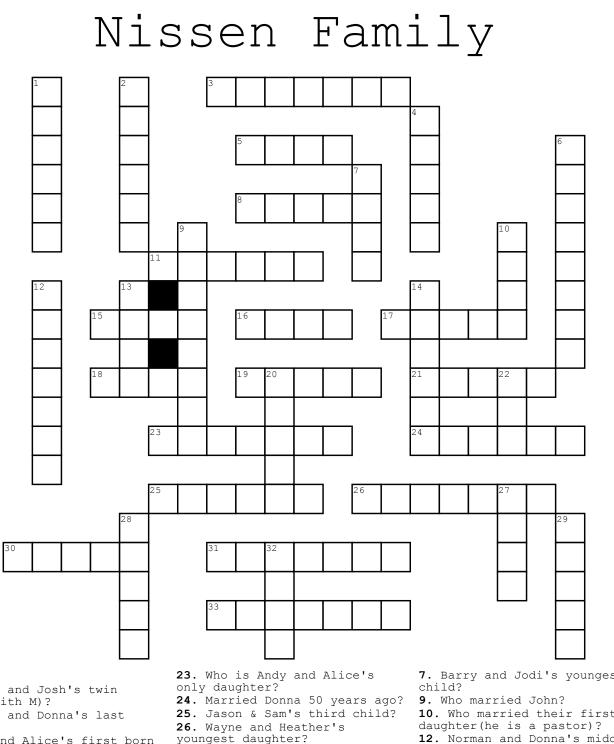

<u>Across</u>

 Laurie and Josh's twin (starts with M)?
 Norman and Donna's last son?
 Andy and Alice's first born son?
 Norman and Donna's youngest daughter?
 Who is Norman and Donna's 3rd child?
 Who married Justin (she is a teacher)?

17. Who did Jodi marry? 18. Who is Andy and Alice's 4th child?

19. Who married Heather?

**21.** Jason & Samantha's second child?

30. Married Norman 50 years ago?
31. Jason and Sam's first child?
33. Laurie and Josh's twin (starts with A)?
Down
1. Laurie and Josh's first child?
2. Norman and Donna's first son?
4. Who married Jacob?

6. Jason Married?

7. Barry and Jodi's youngest 10. Who married their first 12. Norman and Donna's middle child? 13. Laurie married? 14. Wayne and Heather's first daughter? 20. Their first daughter? 22. Who married Jess? 27. Jodi and Barry's first child? 28. Norman and Donna's second to last son? 29. Andy and Alice's second child? 32. Who is John and Danielle's first son?