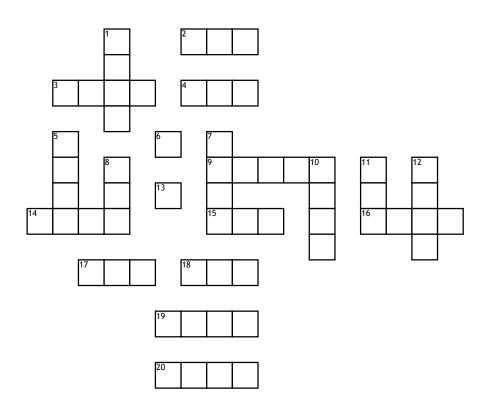

## Number Crossword Puzzle

<u>Across</u>

- 3/8 divided by 3/4
   7/10 divided by 1/6
   4/5 divided by 1 2/5
   2 1/2 divided by 1 3/8
   3/8 times 9
- **15.** 3/8 divided by 1/2
- 16. 7/1 times 3/4
  17. 4/5 divided by 2/3
  18. 5/8 divided by 15/16
  19. 12 times 4/5
  20. 3/4 divided by 5/12
  Down

1. 5/8 times 9/1

- 5. 2 times 5/6
  6. 9 times 2/3
  7. 3/2 times 5
  8. 1/2 divided by 4/5
  10. 5/1 times 2/7
  11. 8/15 divided by 8/9
  12. 8 times 3/5
- 13. 1/2 times 8

## Word Bank

| 1/2 | 3/4    | 5 5/8 | 1 3/7 | 6/5   | 3/5   | 93/5  |
|-----|--------|-------|-------|-------|-------|-------|
| 4/7 | 6      | 5 1/4 | 4 1/5 | 3 1/3 | 4 4/5 | 1 2/3 |
| 4   | 1 9/11 | 3 3/8 | 2/3   | 1 4/5 | 5/8   |       |