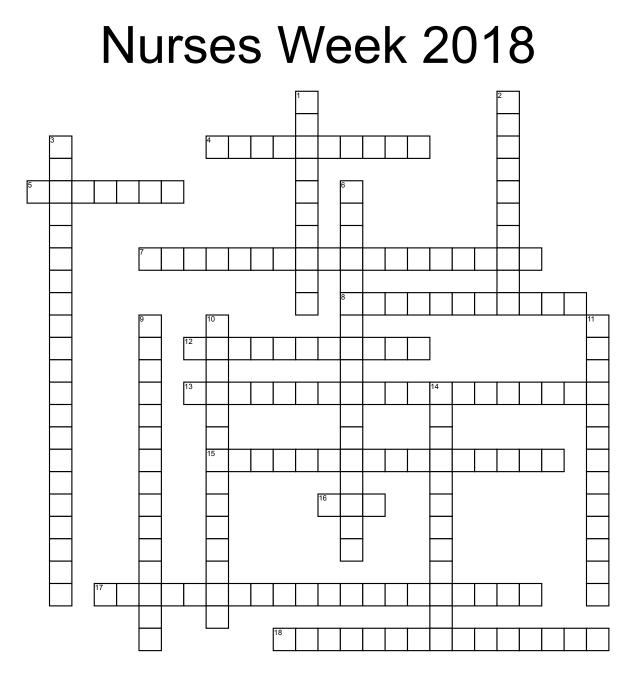

## <u>Across</u>

**4.** The molecule in red blood cells that carries oxygen

**5.** Small air sacs in the lungs

**7.** ROM

**8.** Surgical removal of a kidney

**12.** HR > 100 bpm

**13.** Lady with the Lamp

15. Positive Homan's sign

16. Mini stroke

 Bacterial infection that causes mild to life-threatening forms of diarrhea
Sleep study

## <u>Down</u>

 A quick test performed on a baby at 1 and 5 minutes after birth
Arterial blood supply of the hand **3.** Often discovered after a person is given anesthesia during surgery

**6.** PE

**9.** Surgical removal of the gallbladder

**10.** Focuses on improving quality of life and reducing suffering for people with serious illnesses

- **11.** Elevated blood sugar
- 14. HTN