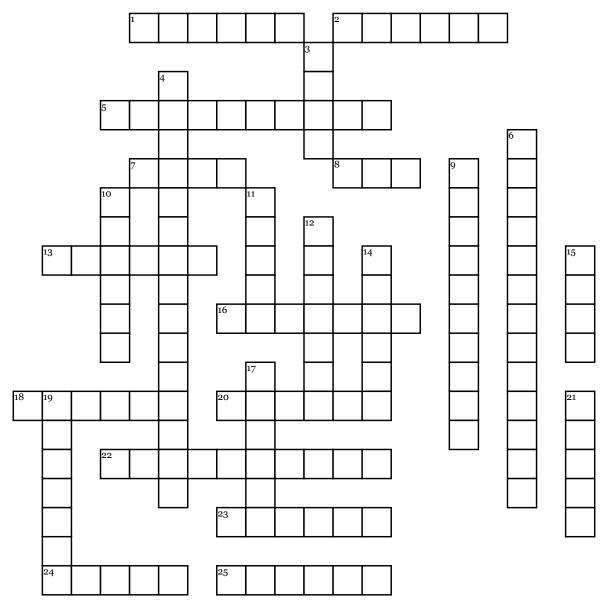

## Of Mice and Men Crossword

## **Across**

- 1. Who is smarter between the two, George or Lennie?
- 2. George's last name?
- 5. Hit on Lennie
- 7. What did Lennie crush?
- **8.** What was Lennie killed with
- **13.** Wanted to fight Lennie
- **16.** Who's weapon was it?
- **18.** Got his nickname from a crooked back
- **20.** Acts like a child

- **22.** How did Curley's Wife die?
- 23. Killed Lennie
- **24.** Lennie's last name
- 25. Boss's son

## Down

- **3.** Well respected ranch-hand, has a lot of influence on Curley
- **4.** Stories was set in this time period
- **6.** Who wrote this novella?
- **9.** Story takes place in what state

- 10. Had "ants in his pants"
- 11. Name of Lennies Aunt
- 12. Killed Candy's Dog
- **14.** Who was the shorter Protagonist?
- **15.** George told Lennie not to
- **17.** Who won the fight between Lennie and him?
- **19.** Lennie wants to tend to the
- **21.** Has one hand