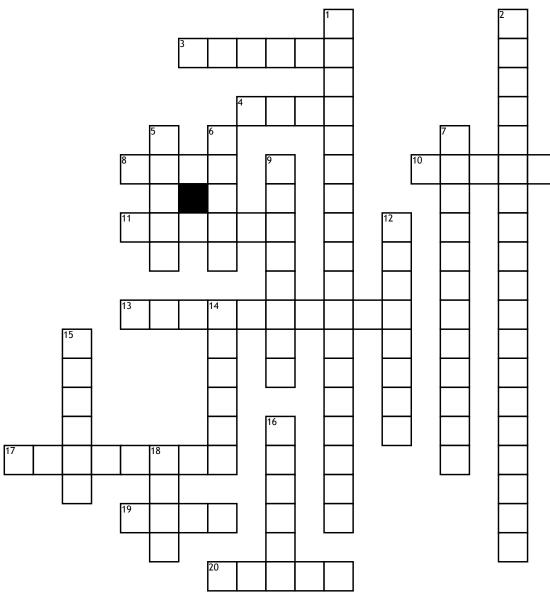

## Percy Jackson Crossword Puzzle

## <u>Across</u>

3. Auntie Em is also known as
4. Counselor at Camp Half Blood
8. Percy's step-father
10. Lord of the Under World
11. Mrs. Dodds is also know as
13. Camp Half Blood is located in this New York location **17.** Creature that attacks Percy on the way to camp

- **19.** Owner of the Master Bolt
- **20.** Bullied Percy at Yancy Academy

## <u>Down</u>

- **1.** Percy goes here to get Ares shield
- **2.** Entrance of Mount
- Olympus is located here
- 5. Percy's mother

- 6. Poseidon's son
- 7. Percy receives his
- education here

**9.** Camp Director at Camp Half Blood

- 12. Pink poodles name
- 14. Percy's best friend
- 15. Annabeth's mother
- **16.** Mr. Brunner was also known as a
- 18. Clarisse's father