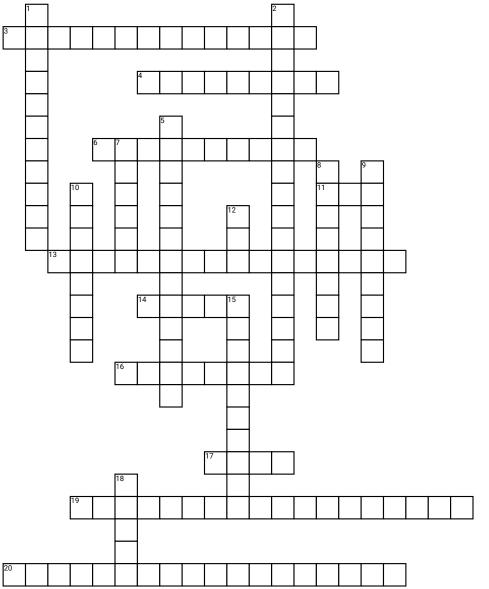

## Periodic Table Crossword Puzzle

## <u>Across</u>

3. What family is Sulfur in?
4. What family cannot conduct thermal energy or electricity and is typically brittle or solid when hard?
6. Which group has the least reactivity?
11. What period is Helium in?

 What period is Helium in?
 Which family is the largest?
 How many periods are there? **16.** Which family is the smallest?

17. Copper is in which period?19. How many elements have we discovered20. Transition metals are good conductors of what?

## <u>Down</u>

 In what family do the leftover metals go?
 Which family has low densities and melting points?
 What family is on the far left of the periodic table? 7. What element has an atomic number of 8?
8. What group is carbon in?
9. What member of period two is an alkaline earth metal?
10. The element with the smallest atomic number?
12. What period is lithium in?
15. How many elements occur naturally on earth?
18. What is the only noble gas in period 5?