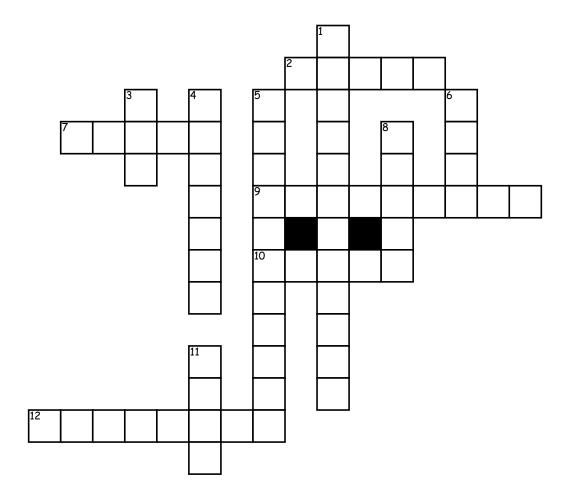

## Points, Lines, and Planes Crossword Puzzle

## <u>Across</u>

- 2. The intersection of two lines
- 7. A flat surface that continues infinitely in all directions
- 9. Points that lie on the same line
- 10. The intersection of a plane and a line

12. Points that lie on the same plane

## Down

- 1. Points that do not lie on the same line
- 3. Part of a line consisting of one endpoint and extending infinitely in one direction
- 4. Part of a line consisting of two endpoints and having a measure

- 5. Points that do not lie on the same plane
- **6**. The intersection of two planes
- 8. An exact location in space with an indefinite shape and size
- 11. An object with no thickness that extends infinitely in two directions

## Word Bank

plane line line noncollinear point point segment ray point noncoplanar coplanar collinear