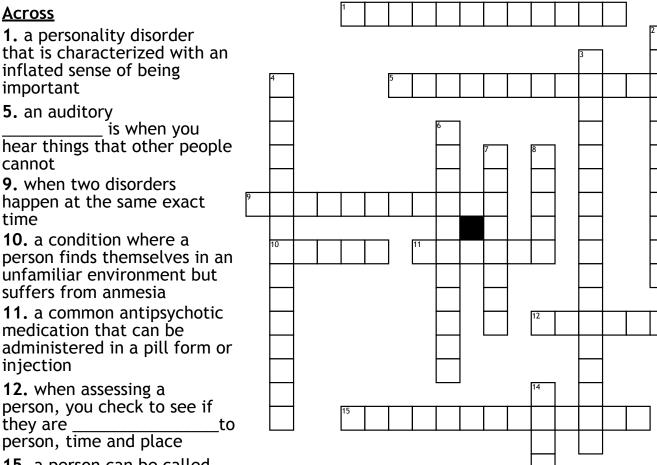

## Puzzle #2 Mental Health by Chrissy Najarian for make up work Theory

**15.** a person can be called this when they complain they have something medically wrong with them, and doctors cannot find anything wrong

## Down

Across

important

cannot

time

injection

thev are

**2.** a phobia with a fear of open public space

3. muscle tremors and stiffness caused by extensive use of antipsychotic drugs

4. someone who is schizophrenic and has bipolar disorder is said to have this

**6.** a sudden sensation that includes sweaty palms, pound heartbeat, short of breath and feeling of impending doom

7. the part of the brain that controls interpreting and processing incoming signals and creates memories

8. this person in France treated patients humanely and had a big impact on the treatment for mental disorders

**13.** psychiatrist and clinicians use this book when they diagnose someone with a mental disorder

**14.** inattention and hyperactivity with impulsiveness that is extreme