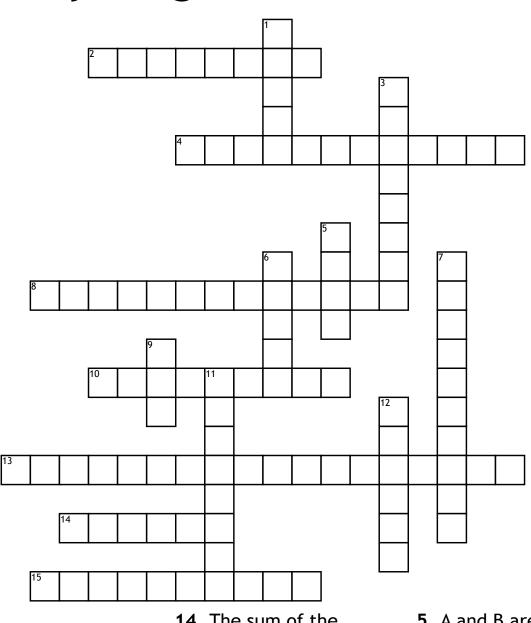

## Across

2. Find the missing side a=4 and b=74. Where was the creator born **8.** Type of triangle in Pythagorean Theorem **10.** Find the distance between (5,12) and (-5, -12)**13.**  $A^2 + b^2 = c^2$ 

14. The sum of the of the lengths of the legs is equal to the of the Hypotenuse 7. Who created the 15. The longest side

## Down

**1.** A and B form the right \_ **3.** Formula used to measure the between two points on the coordinate plane

5. A and B are the 6. The Aegean Island is located where

Pythagorean Theorem

**9.** Tell whether the given side lengths for a right triangle8,15,17

**11.** Solve. a= 12 and b=5 12. Find the missing side when c=15 and a=9