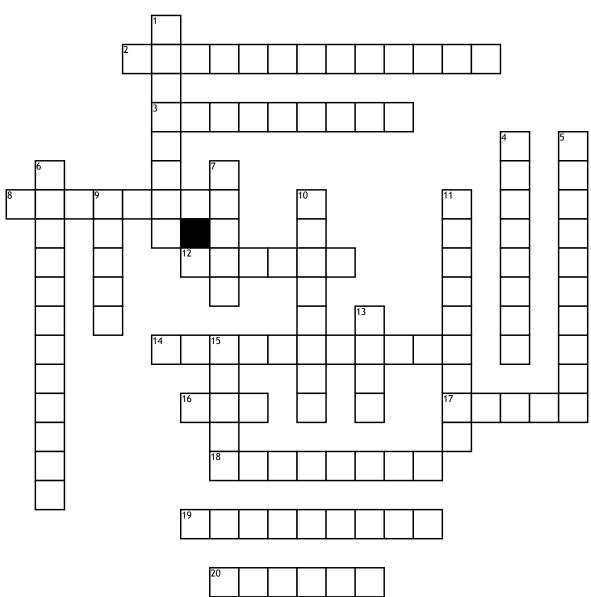

## **Religion Crossword**

## <u>Across</u>

- **2.** The ending blessing
- 3. He was \_\_\_\_\_ on the cross
- 8. A linen cloth on which the eucharistic elements are placed
  12. The pitcher and bowl used

during the mass for the washing of the hands

**14.** A rectangular cotton linen cloth used to purify or cleanse the chalice

**16.** A white vestment that is worn by priest

**17.** This vestment is worn over both shoulders and draped over the chest

**18.** Sleeveless outer vestment worn by priest

19. Blessed water

**20.** Vessels used to place water and wine which will be used during the mass

<u>Down</u>

 A rope worn by the priest over the alb and around the waist
 A cross bearing the image of Jesus crucified

5. A stone placed in an alter containing relics

6. When you go to church to get

7. The table at church where the bread and wine is conceived9. A plate shaped vessel usually made of a precious metal or plated in gold

10. A cup with an arched cover11. The body of god that we may receive

13. An object used to cover the chalice during the mass15. An object or piece of a body part from a deceased person