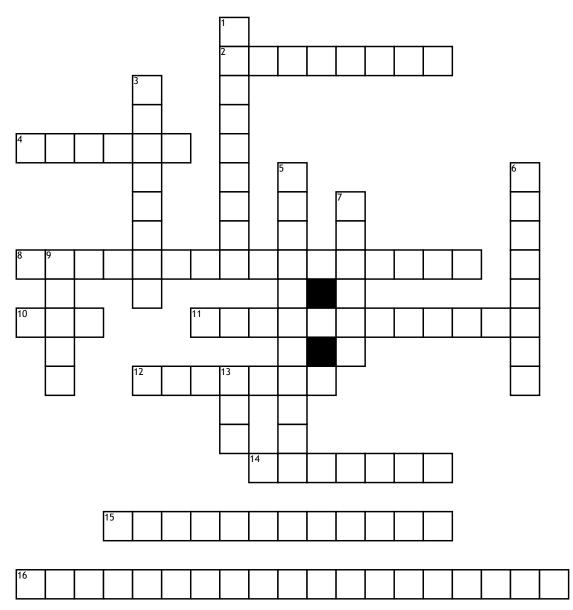

## Across

- **2.** What is the seventeenth gourp in the periodic table called
- **4.** What is Neons atomic mass
- **8.** Dots represent the number of...
- **10.** How many valence electrons does tellurium have
- **11.** Multiple controls are called a...

- **12.** The number of electrons are the same amount as...
- **14.** Which element has a symbol of Hg
- **15.** The first group in the periodic table is called what
- **16.** A manipulated variable is also an...

## Down

1. What is phosphorus' atomic mass

- **3.** Which element has a symbol of Sb
- **5.** What is Golds atomic number
- **6.** The variations of elements are called...
- **7.** A positive charge is called a...
- **9.** A negative charge is called a...
- **13.** Which element has a symbol of Sn