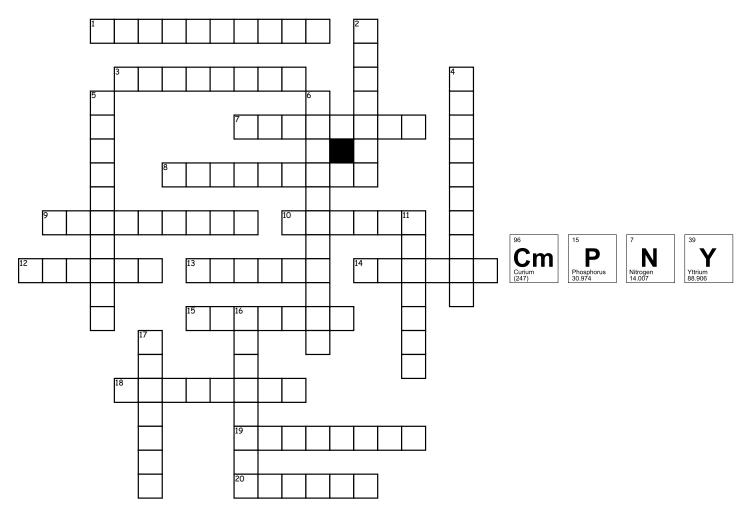

## Shah's High Quality Periodic Table Crossword Puzzle:)

## **Across**

- 1. What element has the symbol of Tc?
- 3. What element has the symbol of Po?
- 7. What element has the symbol of At
- 8. What element has the symbol of K?
- 9. What element has the symbol of Zr?
- 10. What element has the symbol of Na?
- 12. What element has the symbol of Y?

- 13. What element has the symbol of O?
- 14. What element has the symbol of Ce?
- 15. What element has the symbol of Li?
- 18. What element has the symbol of H?
- 19. What element has the symbol of TI?
- 20. What element has the symbol of Ni?

## Down

2. What element has the symbol of Hf?

- 4. What element has the symbol of Mo?
- 5. What element has the symbol of Sq?
- **6**. What element has the symbol of Cf?
- 11. What element has the symbol of Hg?
- 16. What element has the symbol of W?
- 17. What element has the symbol of Kr?