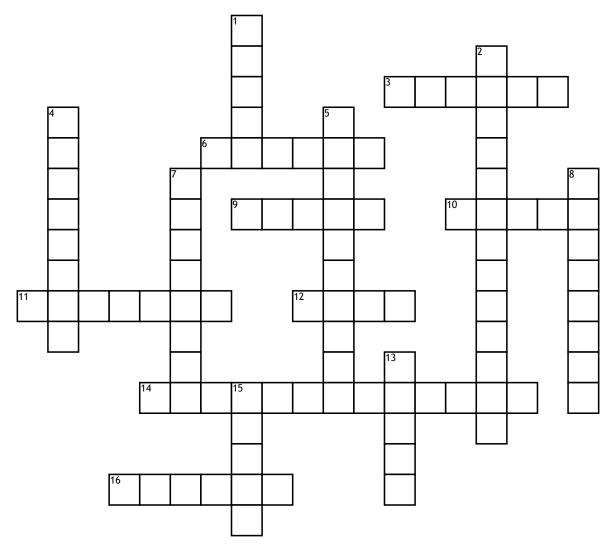

## Simple Machines

## <u>Across</u>

**3.** A change in an object's position as compared to objects around it

6. The force of gravity on an object

9. a simple machine made up of an inclined plane wrapped around a column
10. A simple machine made up of two inclined planes
11. A force that pulls bodies or objects towards the bodies

of two inclined planesmove11. A force that pulls bodies2. Aor objects towards the bodiesforceor objects4. Tharea

**12.** A measurement of how much matter is in object

**14.** A simple machine made up of a slanted surface

**16.** A simple machine made up of a rope fitted around the rim of a fixed wheel

## <u>Down</u>

A Push that moves an object away or a pull that moves an object nearer
 A device that changes a force
 The force over a given

**5.** A simple machine made up of two cylinders that turn on the same axis

**7.** A force that slows or stops motion between two surfaces that are touching

**8.** A measure of speed in a certain direction

**13.** A measure of the distance an object travels in a certain amount of time

**15.** A simple machine made up of a stiff bar that moves freely around a fixed point