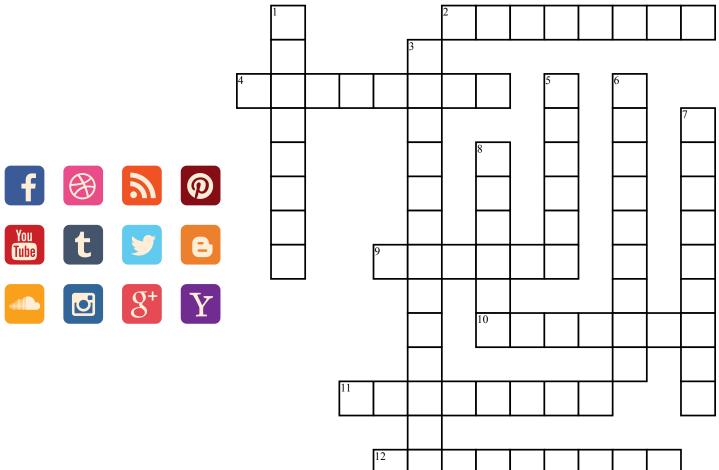

## Social Media

## Across

**2.** Which social media account has 1,710,000,000 monthly visitors? **4.** What is the most voted dangerous social media account? 9. Social media lets us share \_\_\_\_\_\_ and **10.** The second most used social media is **11.** Social media lets us share \_\_\_\_\_, and \_\_\_\_,

**12.** If facebook is the first most used social media, youtube is second, what social media is the third most used?

## Down

**1.** What social media network lets you share and message through photos? 3. Social media lets the world have

with eachother. 5. Social media lets us share \_\_\_\_\_\_ and

6. Social media can be if not used appropiately.

7. are mostly influenced by social media and things online. 8. Younger audicances are being easily manipulated by social media and parents/communities are concerned for their

Create your own puzzle at WordMint.com or print one of our 500,000+ pre-made word searches, crosswords, and more.