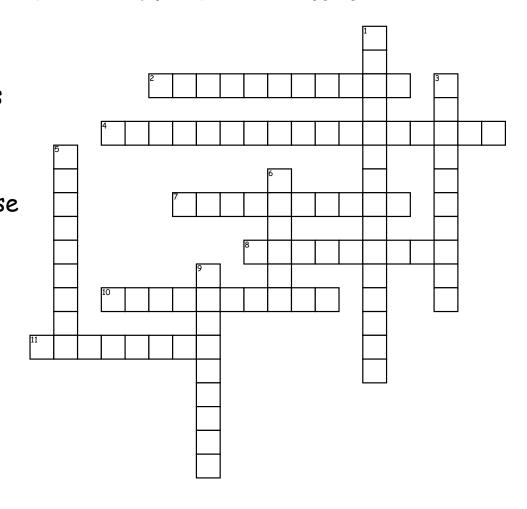

## Star Crossword Puzzle

## Across 2. A \_\_\_\_\_ is when massive stars die and their cores collapse 4. 90% of the stars in the universe are \_\_\_\_\_

- 7. A \_\_\_\_\_ is when a low-mass star exhausted all of its fuel
- 8. A \_\_\_\_\_ is an explosion of a massive star
- 11. A has no hydrogen in its core

## **Down**

1. A \_\_\_\_\_ is formed by an expanding shell of gas around an aging star

- 3. \_\_\_\_ are made when white dwarfs are cooled off
- 5. Nothing can escape a \_\_\_\_\_
- 6. The beginning of a stars life cycle is called a
- 9. A \_\_\_\_\_ is the star stage after the nebula