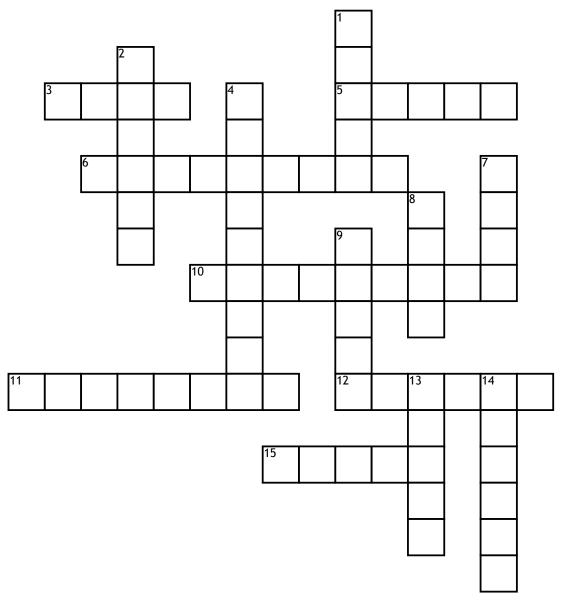

## Star Wars Crossword

## **Across**

- **3.** Cuddly species of Endor
- 5. Lightsaber crystals
- **6.** Han Solo did it in 12 parsecs (2 words)
- 10. Darth Sidious
- **11.** Lava planet of Darth Vader

- **12.** "Help me, \_\_\_\_-, you're my only hope."
- **15.** Color of Luke's lightsaber

## <u>Down</u>

- 1. Location of the Niima Outpost
- 2. Finn actor
- **4.** Co-pilot of the Millenium Falcon

- **7.** Star Wars themed Disney World Land is called Galaxy's \_\_\_\_
- **8.** Anakin and Padme's daughter
- 9. Boba Fett's father
- **13.** Han Solo answer to Leia's "I love you" (2 words)
- **14.** Director of Rise of Skywalker