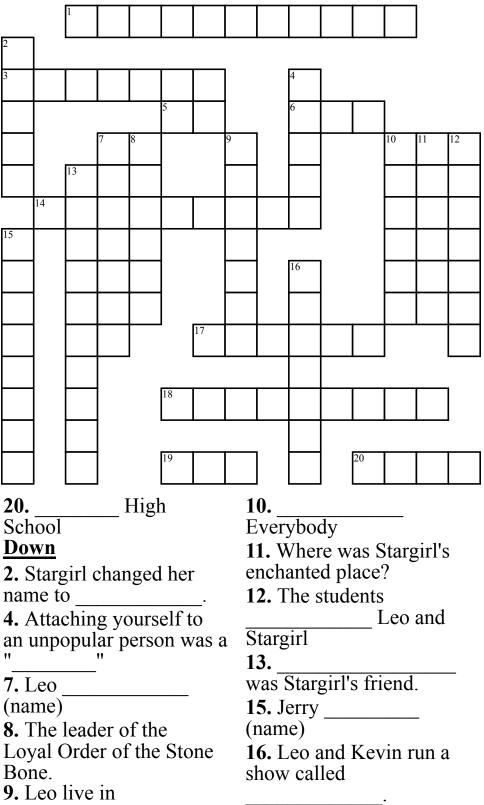

| Name: | Date: |
|-------|-------|
|-------|-------|

## Stargirl Crossword Puzzle

| 3. Stargirl played the                |  |
|---------------------------------------|--|
| 5. Wayne Parr's model.                |  |
| <b>6.</b> Cinnamon was Stargirl's pet |  |
| 14. Leo collects                      |  |

Neckties.

Across

1. Stargirl was a

| 17. What was Senoi    |
|-----------------------|
| Saguaro?              |
| 18. Hillarie Kimble's |
| boyfriend.            |
| 19. "She had no       |

|               |          |        | 19    |    |   |
|---------------|----------|--------|-------|----|---|
| 20            |          | Higl   | 1     |    | - |
| Schoo         | 1        |        |       |    | ] |
| <b>Down</b>   |          |        |       |    | - |
| 2. Star       | girl cha | anged  | l her | •  | ( |
| name 1        | to       |        |       |    | - |
| 4. Atta       | ching y  | ours   | elf t | 0  |   |
|               | opular   |        |       |    | - |
| "             |          |        |       |    | - |
| <b>7.</b> Leo |          |        |       |    | 1 |
| (name         | )        |        |       |    | - |
| <b>8.</b> The | leader   | of the | e     |    | ( |
| Loyal         | Order of | of the | Sto   | ne | - |
| Bone.         |          |        |       |    | 5 |
| <b>9.</b> Leo | live in  |        |       |    |   |
|               |          | •      |       |    | _ |
|               |          |        |       |    |   |