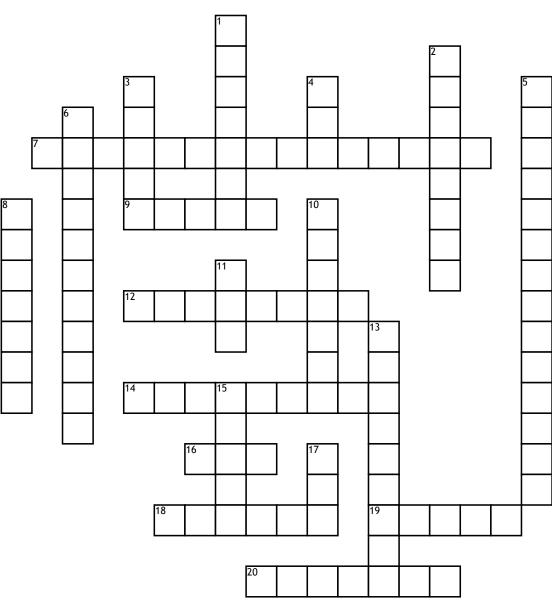

## Surprise Test

## <u>Across</u>

7. Program which acts as a interface between a user and the hardware is called ------

**9.** ------ is a device which convert digital data to analog

12. One \_\_\_\_\_is equivalent to 1024 KB

14. Worms and trojan horses are easily detected and eliminated by \_\_\_\_\_software

**16.** The brain of any computer system is

18. Printer and Speaker together is an example for ------device
19. \_\_\_\_\_\_\_ is a open source operating system.

**20.** A set of instructions is called

## <u>Down</u>

1. The Language that the computer can understand is called \_\_\_\_\_Language.

2. Network of computer network is called -----

**3.** The type of PROM that can be erased electrically is called \_\_\_\_\_

**4.** Through -----a computer transfers data.

**5.** \_\_\_\_\_are the fastest and most expensive computers.

**6.** \_\_\_\_\_\_software helps you carry out tasks, such as typing a document or creating a spreadsheet.

**8.** ------- Is an interconnection of autonomous computers?

**10.**\_\_\_\_\_is an online social networking and blogging service.

**11.** ------Is known as a main memory.

**13.** -----is a program that translate mnemonic statements into executable instructions.

15. Light pen is

-----device

17. Smallest Quantum of data is

Create your own puzzle at WordMint.com or print one of our 500,000+ pre-made word searches, crosswords, and more.