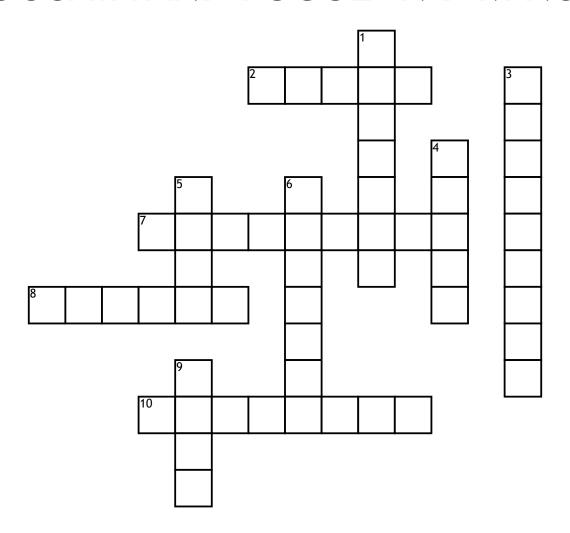

## **Across**

- **2.** The instrument that plays this music
- 7. The holiday coming up
- 8. The feeling that Bach wants
- **10.** A Disney movie that uses this music

## Down

1. Don't go into this kind of house

- **3.** Bach, Beethoven, Mozart, Brahms, Handel, are all examples of these.
- **4.** The opposite o major, it is why the music sounds spooky
- **5.** This music might make you afraid of the \_\_\_\_\_
- **6.** \_\_\_\_\_\_ and Fugue
- **9.** The last name of the composer that wrote this music

## **Word Bank**

spooky toccata Bach dark fantasia organ minor Halloween composers haunted