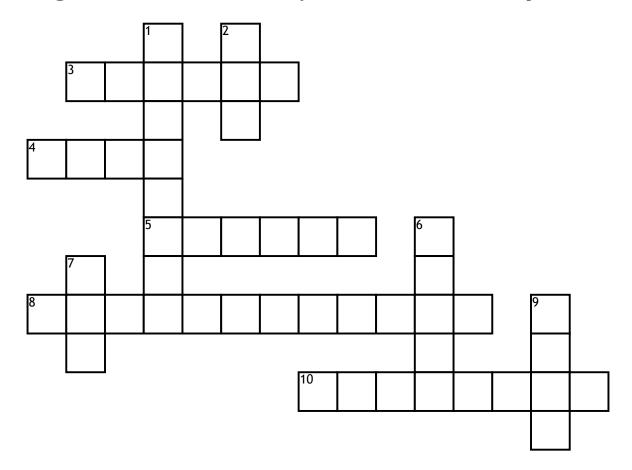

## Target vocabulary crossword puzzle

## <u>Across</u>

- **3.** You can either bath or ..... to get clean.
- **4.** A device that gives light to a person when it's dark.
- **5.** An object into which a person usually urinates or defecate and it is found in the bathroom.
- **8.** You find it in the kitchen and it's used to keep foods and drinks cold.
- **10.** It has shelves and we use it to keep books on.

## Down

- **1.** An electronical device we used before laptops, tablets?
- 2. It's a small metal object you use to lock and unlock things with.
- **6.** An object that tells time and you can't wear it around your arm.
- 7. You sleep on a?
- **9.** Every teacher has on in their class, it is where they sit and work at.