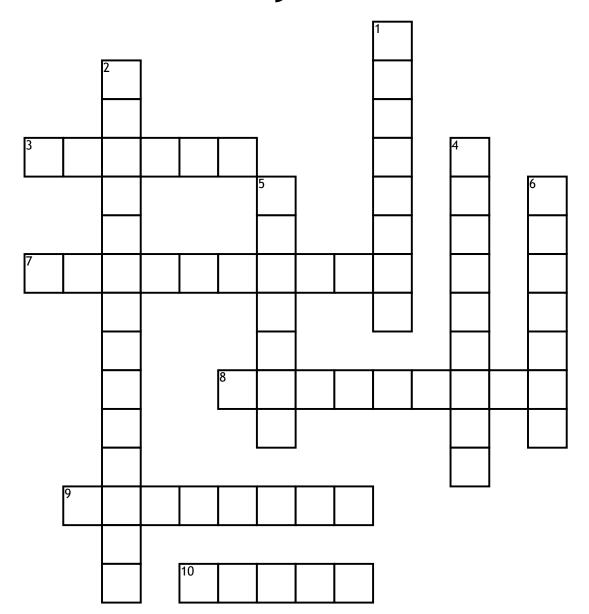

## Tech Kaushalya 2019 - IT Quiz

## **Across**

- **3.** Data sent to computer by a web server that records your actions on a certain Web site.
- **7.** The process of converting data into not understandable format.
- **8.** Page orientation that is wider than it is tall.
- **9.** A computer system or program that automatically prevents an unauthorized access to a computer.
- **10.** A destructive program loaded onto a computer.

## Down

- **1.** The activity of defrauding an online account holder of financial information by posing as a legitimate company.
- **2.** \_\_\_\_\_ means storing and accessing data and programs over the Internet instead of your computer's hard drive.
- **4.** Is tall and sits next to the monitor or on the floor.
- **5.** Telecommunication device that serves as an entrance to another network.
- **6.** Each motherboard has a collection of chips and controllers known as