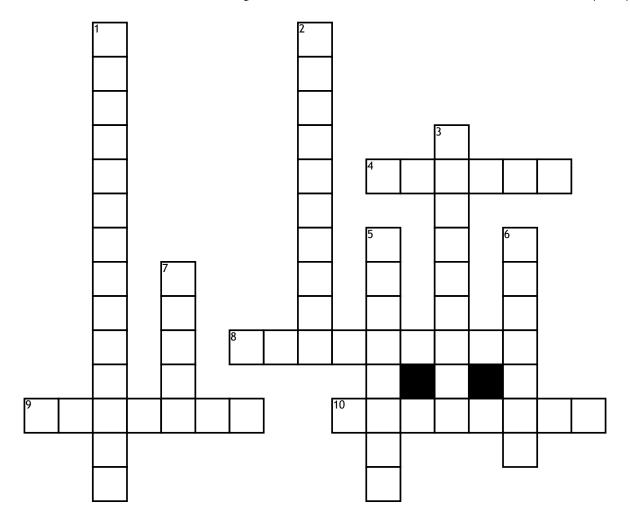

## Tech Kaushalya 2019 - IT Quiz (B)

## Across

- 4. Data sent to computer by a web server that records your actions on a certain Web site. 3. Is tall and sits next to the monitor or on
- 8. Page orientation that is wider than it is tall.
- 9. Each motherboard has a collection of chips and controllers known as \_\_
- 10. A computer system or program that automatically prevents an unauthorized access to a computer.

## **Down**

means storing and accessing data and programs over the Internet instead of your computer's hard drive.

- 2. The process of converting data into not understandable format.
- the floor.
- **5.** The activity of defrauding an online account holder of financial information by posing as a legitimate company.
- **6.** Telecommunication device that serves as an entrance to another network.
- 7. A destructive program loaded onto a computer.