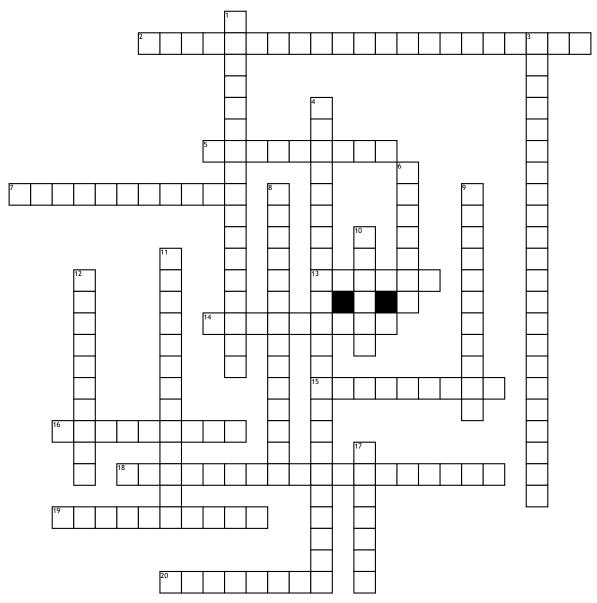

## **Tectonics Plates Puzzle**

## Across

- 2. what causes the tectonic plates to move
- 5. oceanic crust is \_\_\_
- than contenental crust
- 7. great science teacher
- **13.** name of super continent
- 14. when two contental plates pull apart
- **15.** plates slide past each other
- **16.** plates move apart

- **18.** the himalayan mountains were formed because of a
- **19.** plates move towards one another
- **20.** stay in the same place Down
- 1. process that adds new crust
- **3.** continents are slowely moving over earths surface
- 4. states slowly driven by movement in the mantle

- 6. continental crust is than oceanic crust
- 8. 2 contenetal plates pull apart
- 9. ring of volcanoes and earth quakes
- **10.** pieces of earths crust move on top of the
- 11. discovered plate tectonics
- **12.** plates slide under another
- 17. hot part of mantle rises through the crust