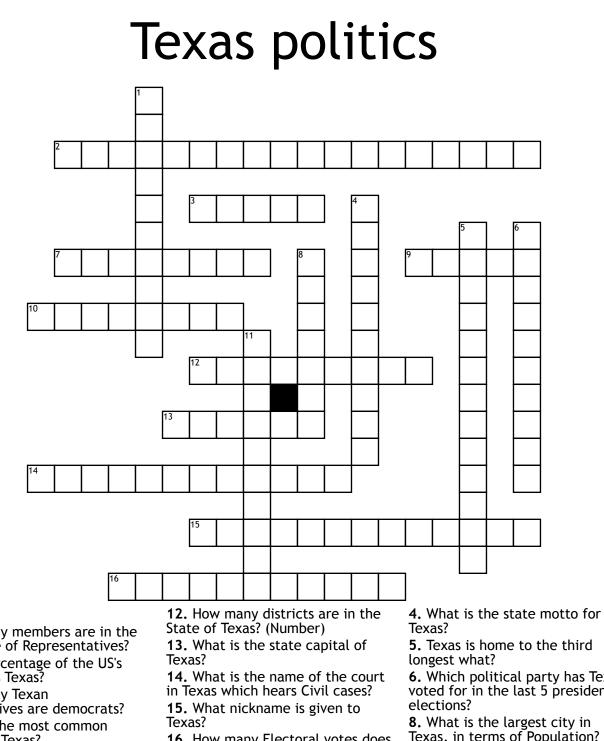

Across

2. How many members are in the Texas House of Representatives? 3. What percentage of the US's land mass is Texas? 7. How many Texan representatives are democrats? 9. What is the most common ethnicity in Texas? **10.** Rounded to the nearest whole number, what was the voter turnout **Down** at the last Presidential election?

16. How many Electoral votes does Texas receive?

1. What is the name of one of the senators of Texas?

6. Which political party has Texas voted for in the last 5 presidential

Texas, in terms of Population? **11.** Which presidential candidate did Texas vote for in the 2012 election?

## Word Bank

| John Cornyn           | Supreme Court | Friendship      | Thirty-eight |
|-----------------------|---------------|-----------------|--------------|
| Thirteen              | Republican    | Seven           | Houston      |
| One hundred and fifty | Austin        | Thirty-Six      | White        |
| Airport Runway        | Sixty Six     | Lone Star State | Mitt Romney  |