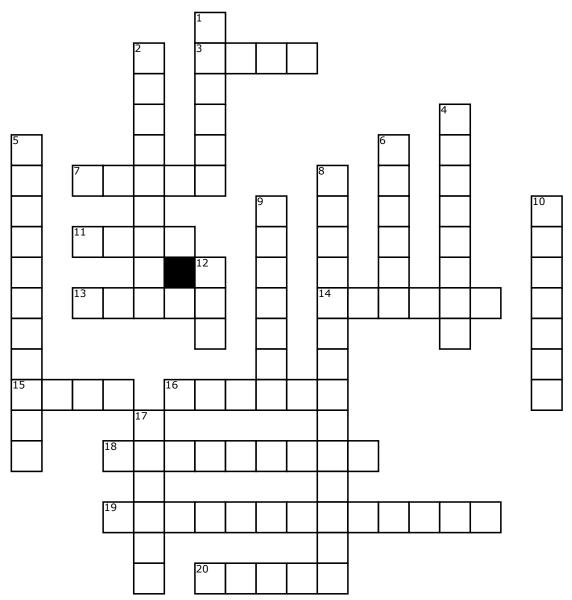

## The House Of Scorpion Crossword Puzzle

## Across

- 3. Who is the "clone"
- **7.** Younger daughter of senator Mendoza
- 11. Who's Benito's wife
- 13. Who's the oldest lost boy
- **14.** A lost boy; 8 years old
- **15.** Housekeeper; Matt's jailer
- 16. Rosas lover
- **18.** A weeping woman; mythical women who searches in the night for her lost children
- 19. An old tv character

**20.** Chief cook and Matt's caregiver

## **Down**

- **1.** Oldest daughter of senator Mendoza
- **2.** Emilia's and Maria's Mother
- **4.** Who's the original Matteo Alacran; A powerful drug lord
- **5.** The goat sucker
- **6.** Second son of Mr.Alacran and Felicia
- **8.** Father of Emilia and Maria
- 9. What's Maria's dog name
- **10.** An eejit

- **12.** Son of Felicia and mr.macgregor
- **17.** Bodyguard for el patron and matt